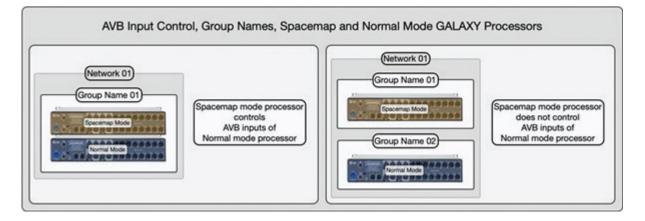

#### Tips:

- When attempting to make a secondary connection in GALAXY Normal Mode with no connection present, a red border will surround the Secondary Connection box and a tool tip will indicate that no connection is available.
- When a GALAXY processor is running in Spacemap Mode, AVB connections cannot be achieved using the connection manager in the Input and Output Settings Tab. All connections must be made in the Spacemap Go App.
- When they are on the same network, GALAXY processors in *Spacemap* mode control the AVB connections of other AVB devices with the same Group Name including the AVB input selections of GALAXY processors in *Normal* mode. To independently control the AVB connections of other (non *Spacemap* mode) devices, change the Group Name of the device to one that does not include any processors in *Spacemap* mode. Any AVB connection manager software can be used.